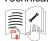

## Flow rate diagramme

| Pressure (bar)      | 0 | 0.5 | 1   | 2   | 3   | 4   | 5   |
|---------------------|---|-----|-----|-----|-----|-----|-----|
| Flow - I/min (±15%) | 0 | 3   | 4.5 | 6.2 | 7.6 | 8.7 | 9.7 |

#### → I/min 10.0 9.0 6.0 5.0 4.0 3.0 2.0 1.0 0.0 1.0 1.5 2.0 2.5 3.0 4.0 4.5 5.0 Pressure (BAR)