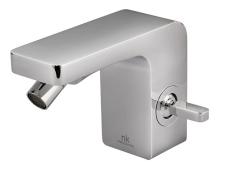

#### Description

Single lever bidet mixer 3/8". Ø25 mm ceramic cartridge. Length of hoses 470 mm. Without pop-up waste. Flow rate 7,6 l/min. at 3 bar.

#### Finish

white 100073042